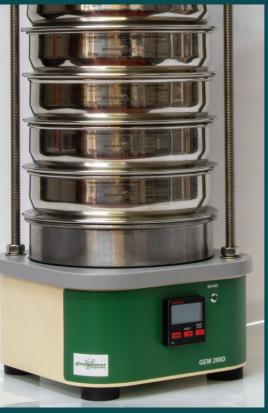

## **GEM 200**

Analogue & Digital Shakers

#### **Features**

GEM 200 Digital has a digital display panel with an installed digital timer, users can set up the desired operation sieving time between 0 sec to 99 mins 59 secs.

The system features a pause/start option, which enables users to operate the shaker with intervals.

GEM 200 Analogue has an analogue timer to adjust the operating time between 0min-60min, users can simply turn the dial to the desired time to start the operation.

8 X 200mm Dia. (100mm, 150mm, 3" and 8") sieves plus lid and receiver.

#### 

8 x 200mm dia (100mm, 150mm, 8") sieves plus lid and receiver